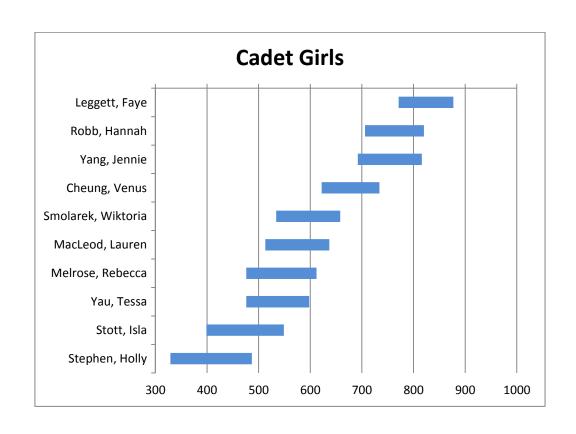

## How to read the graphs:

- The wider the players bar, the more uncertain the system is about the players standard
  - o The bar will narrow playing more rated matches and widen with time
- If two players bars overlap then the system is unsure about which player is stronger
- If two players bars don't overlap, it is highly likely that one player is stronger than the other

## Links to rating graphs

Men – Top 16 Ladies – Top 12

Junior Boys – Top 30

Junior Girls - Top 12

Cadet Boys – Top 16

Cadet Girls – Top 10

Minor Boys – Top 20

Minor Girls - Top 10