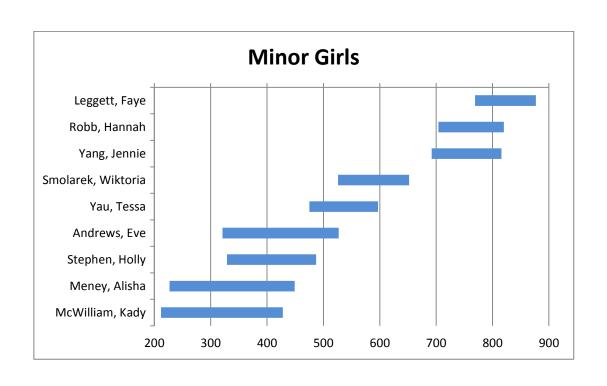

## How to read the graphs:

- The wider the players bar, the more uncertain the system is about the players standard
  - o The bar will narrow playing more rated matches and widen with time
- If two players bars overlap then the system is unsure about which player is stronger
- If two players bars don't overlap, it is highly likely that one player is stronger than the other

## Links to rating graphs

Men – Top 16 Ladies – Top 12

Junior Boys – Top 30

Junior Girls - Top 12

Cadet Boys – Top 16

Cadet Girls – Top 10

Minor Boys – Top 20

Minor Girls - Top 10