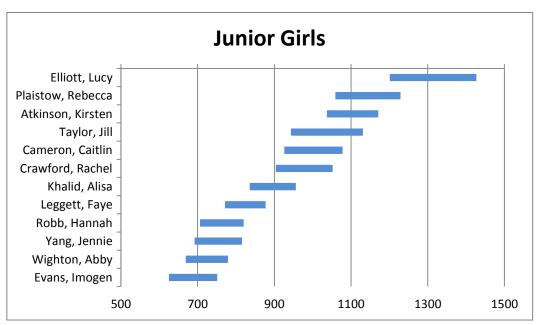

## How to read the graphs:

- The wider the players bar, the more uncertain the system is about the players standard
  - o The bar will narrow playing more rated matches and widen with time
- If two players bars overlap then the system is unsure about which player is stronger
- If two players bars don't overlap, it is highly likely that one player is stronger than the other

## Links to rating graphs

Men – Top 16 Ladies – Top 12

Junior Boys – Top 30

Junior Girls - Top 12

Cadet Boys – Top 16

Cadet Girls – Top 10

Minor Boys – Top 20

Minor Girls - Top 10