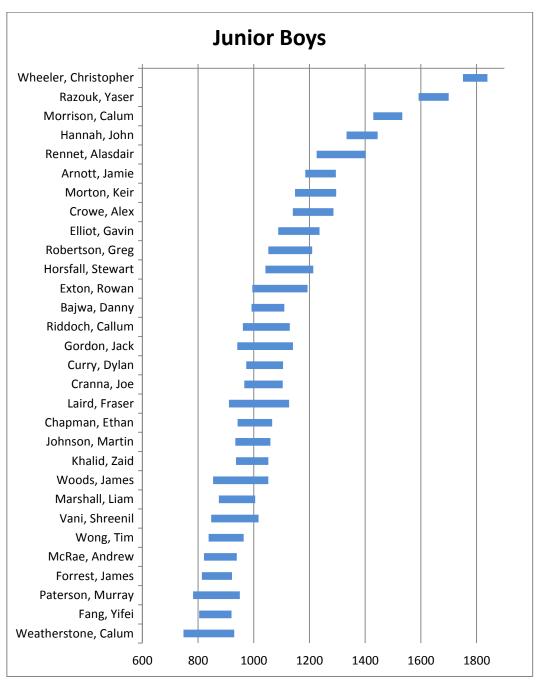

## How to read the graphs:

- The wider the players bar, the more uncertain the system is about the players standard
  - o The bar will narrow playing more rated matches and widen with time
- If two players bars overlap then the system is unsure about which player is stronger
- If two players bars don't overlap, it is highly likely that one player is stronger than the other

## Links to rating graphs

Men – Top 16 Ladies – Top 12

Junior Boys – Top 30

Junior Girls - Top 12

Cadet Boys – Top 16

Cadet Girls – Top 10

Minor Boys – Top 20

Minor Girls - Top 10