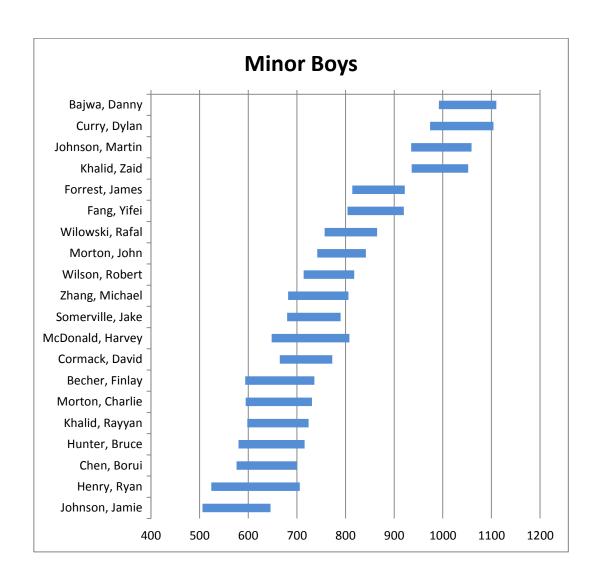

## How to read the graphs:

- The wider the players bar, the more uncertain the system is about the players standard
  - o The bar will narrow playing more rated matches and widen with time
- If two players bars overlap then the system is unsure about which player is stronger
- If two players bars don't overlap, it is highly likely that one player is stronger than the other

## Links to rating graphs

Men – Top 16 Ladies – Top 12

Junior Boys – Top 30

Junior Girls - Top 12

Cadet Boys – Top 16

Cadet Girls – Top 10

Minor Boys – Top 20

Minor Girls - Top 10