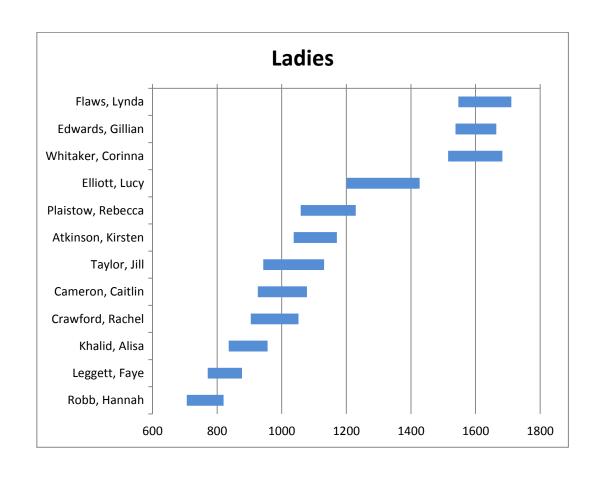

## How to read the graphs:

- The wider the players bar, the more uncertain the system is about the players standard
  - o The bar will narrow playing more rated matches and widen with time
- If two players bars overlap then the system is unsure about which player is stronger
- If two players bars don't overlap, it is highly likely that one player is stronger than the other

## Links to rating graphs

Men – Top 16 Ladies – Top 12

Junior Boys – Top 30

Junior Girls - Top 12

Cadet Boys – Top 16

Cadet Girls – Top 10

Minor Boys – Top 20

Minor Girls - Top 10