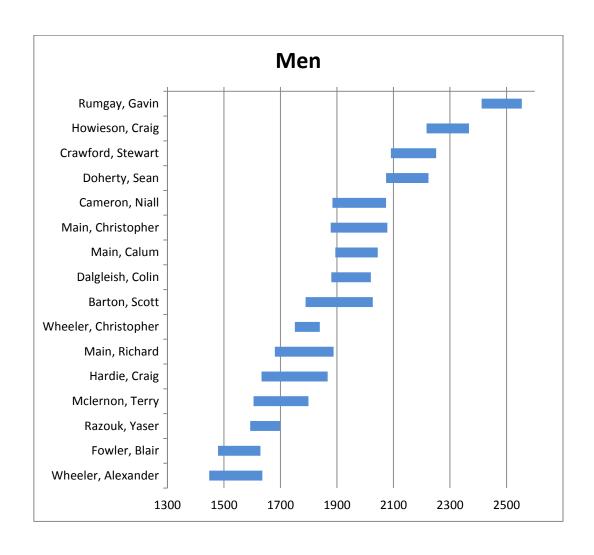

## How to read the graphs:

- The wider the players bar, the more uncertain the system is about the players standard
  - o The bar will narrow playing more rated matches and widen with time
- If two players bars overlap then the system is unsure about which player is stronger
- If two players bars don't overlap, it is highly likely that one player is stronger than the other

## Links to rating graphs

Men – Top 16 Ladies – Top 12

Junior Boys – Top 30

Junior Girls - Top 12

Cadet Boys – Top 16

Cadet Girls – Top 10

Minor Boys – Top 20

Minor Girls - Top 10