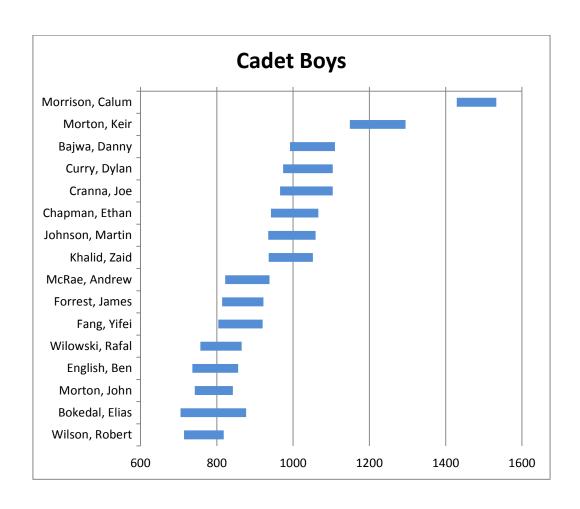

## How to read the graphs:

- The wider the players bar, the more uncertain the system is about the players standard
  - o The bar will narrow playing more rated matches and widen with time
- If two players bars overlap then the system is unsure about which player is stronger
- If two players bars don't overlap, it is highly likely that one player is stronger than the other

## Links to rating graphs

Men – Top 16 Ladies – Top 12

Junior Boys – Top 30

Junior Girls - Top 12

Cadet Boys – Top 16

Cadet Girls – Top 10

Minor Boys – Top 20

Minor Girls - Top 10